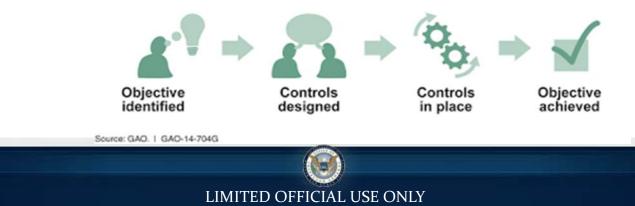

#### How does internal control work?

#### Internal control helps an entity

Run its operations efficiently and effectively

Report reliable information about its operations

Comply with applicable laws and regulations

5/9/2019

LIMITED OFFICIAL USE ONLY DHHS/OIG